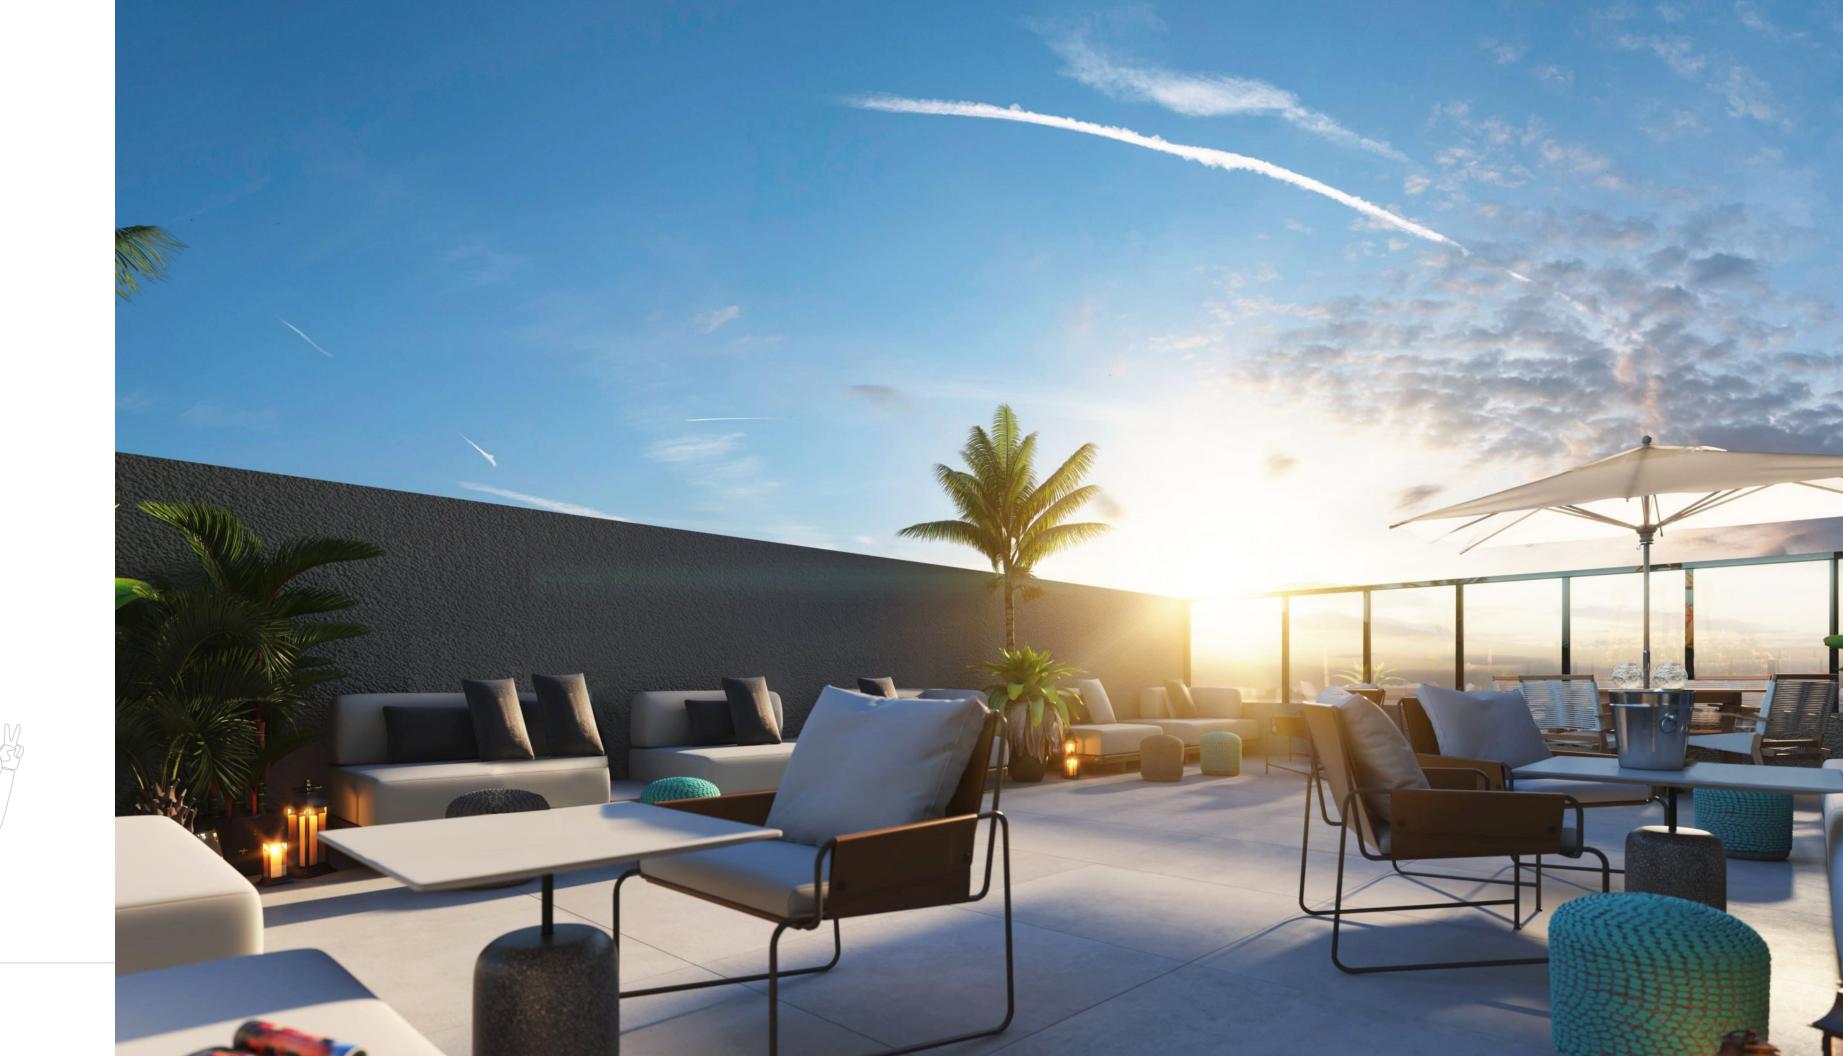

# CHARMING AND CHERFUL SKY VIEWS

The rooftop food court at Fairmount Downtown is an oasis of taste, sight, and ambiance. It's a destination that transcends traditional dining, where flavors are elevated by the surrounding beauty and where the act of eating becomes a symphony of sensations. From sunrise to sunset, this culinary sanctuary invites individuals to embark on a journey of culinary exploration and creative inspiration.