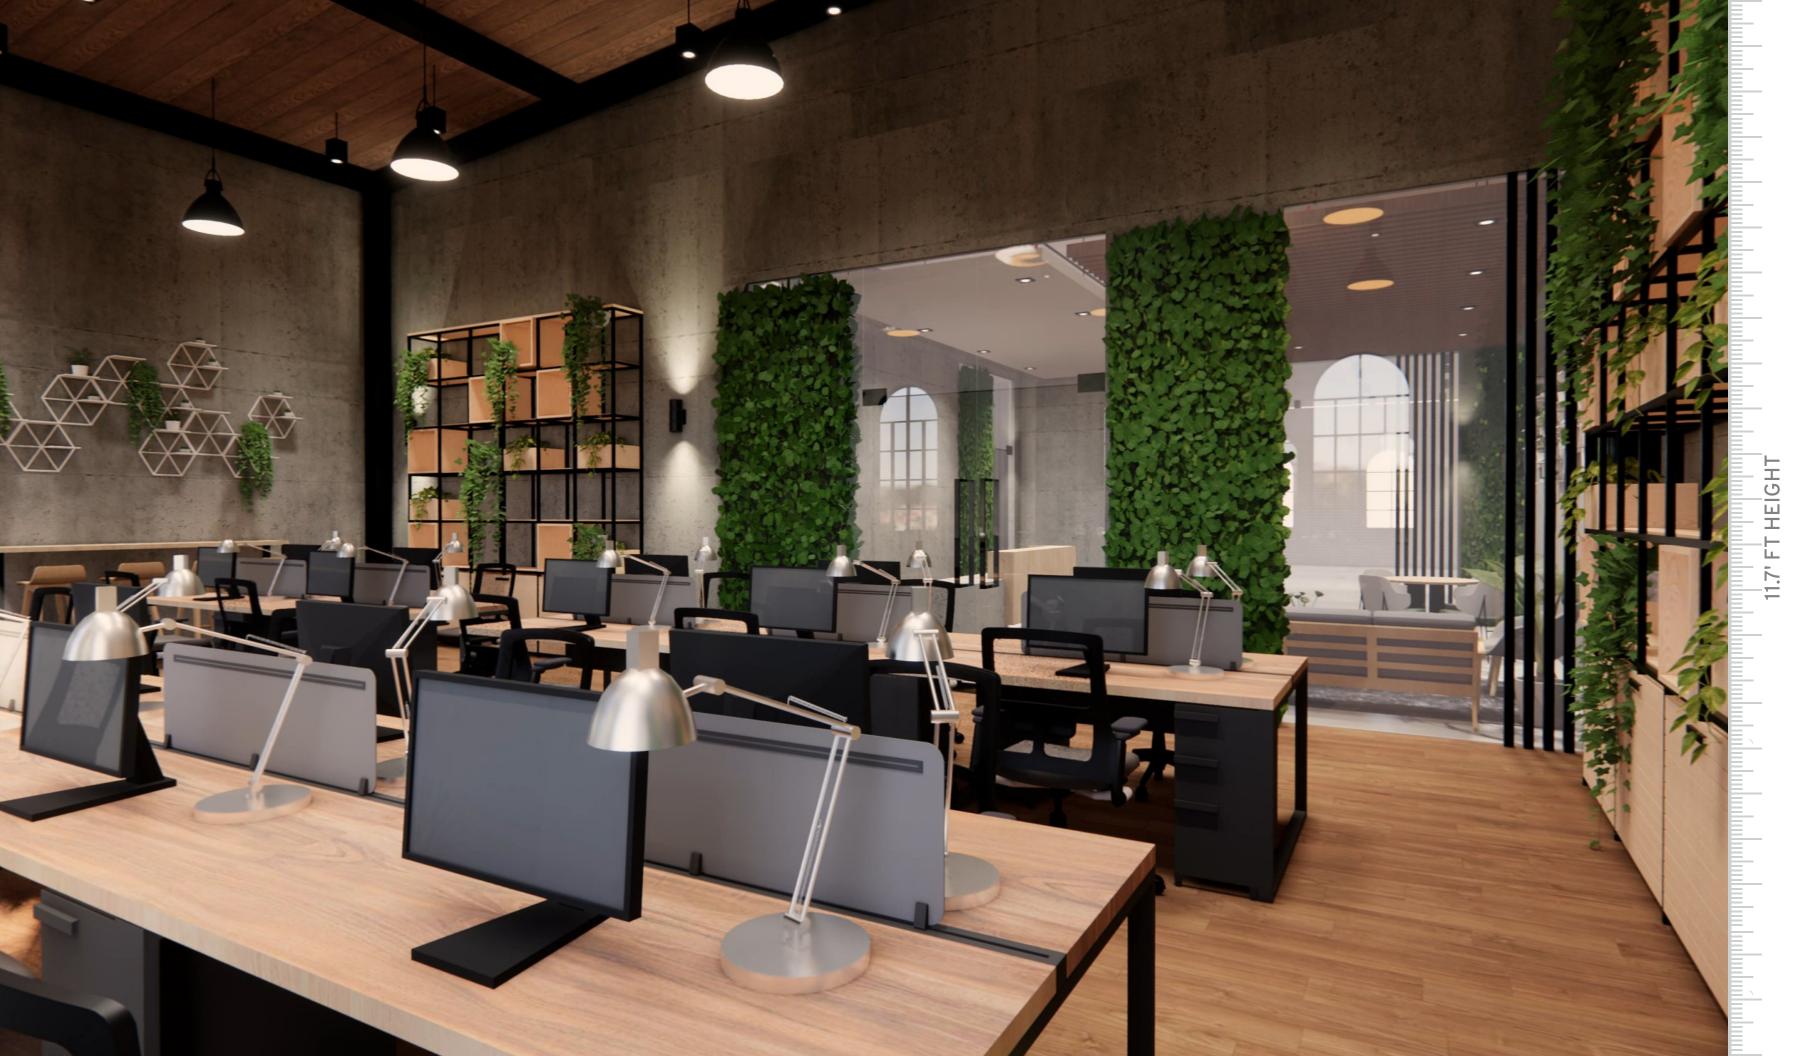

# THE WAYS OF WELL

Fairmount Downtown successfully manage to create workspaces that encourage creativity and innovation. The presence of ventilation and enhanced natural light enables a positive working environment. Wide walls and 11.7 ft. ceilings ensure that there is ample space for each workstation. Giving special emphasis to the modern day professionals, Fairmount Downtown has created a working environment that fosters collaboration and interconnection. The vibrant ambience of each unit encourages positive vibes and friendly interactions between colleagues and office members. Fairmount Downtown will surely become the hub of great thinking minds and futuristic business houses.