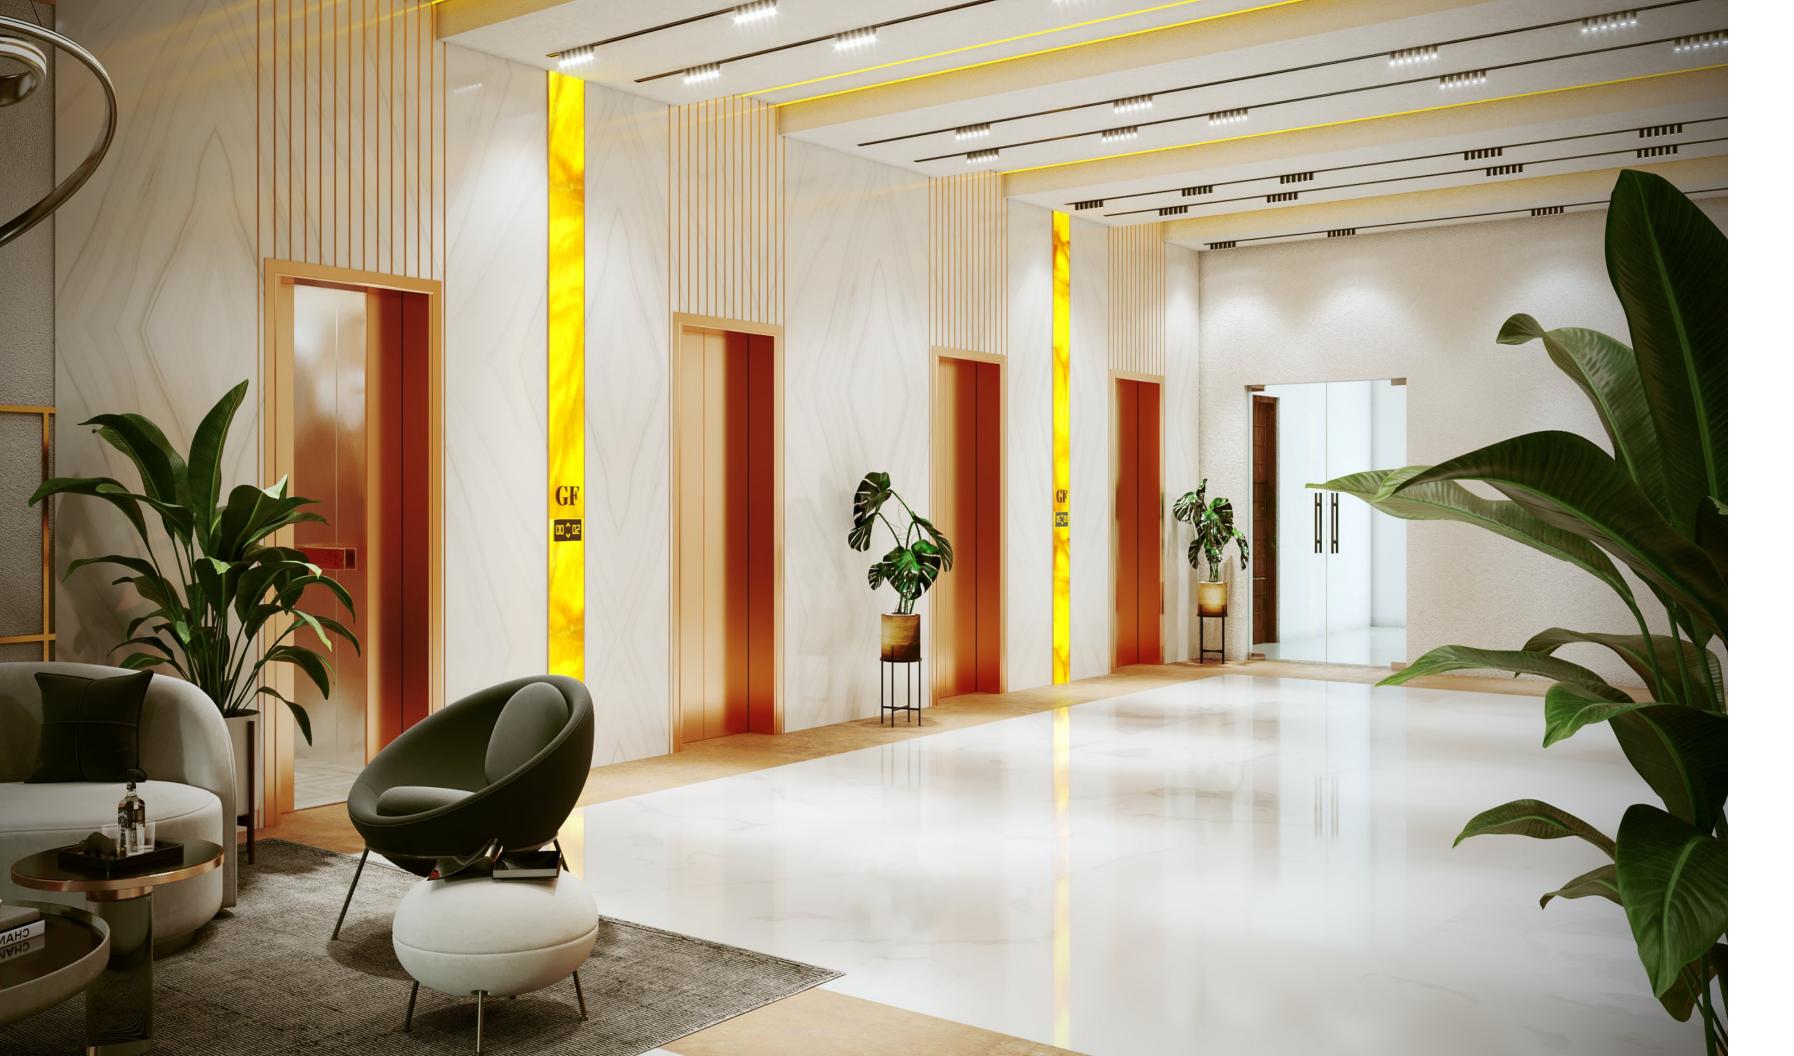

Beyond the walls, bright lights and high ceilings, world changing decisions and business dealings are being made and unmade. But all that high pressure work will never be seen or heard. The reception area at Fairmount Downtown with eleven high powered super-fast lifts, stands as a gateway, bridging the outer facade and the enigmatic core where these impactful endeavors transpire. It embodies a realm of subtle grandeur, where first impressions are curated and an air of hospitality prevails. Here, soft whispers of professional exchanges blend with the gentle rustling of leaves outside, encapsulating an atmosphere of sophistication and promise.

### LIFTS

- Passenger Lifts 8 No's passenger lifts of Mitsubishi or equivalent make. As per architect design
- Goods & Fire Lifts 3 No. Goods lift of Mitsubishi or equivalent make. As per architect design