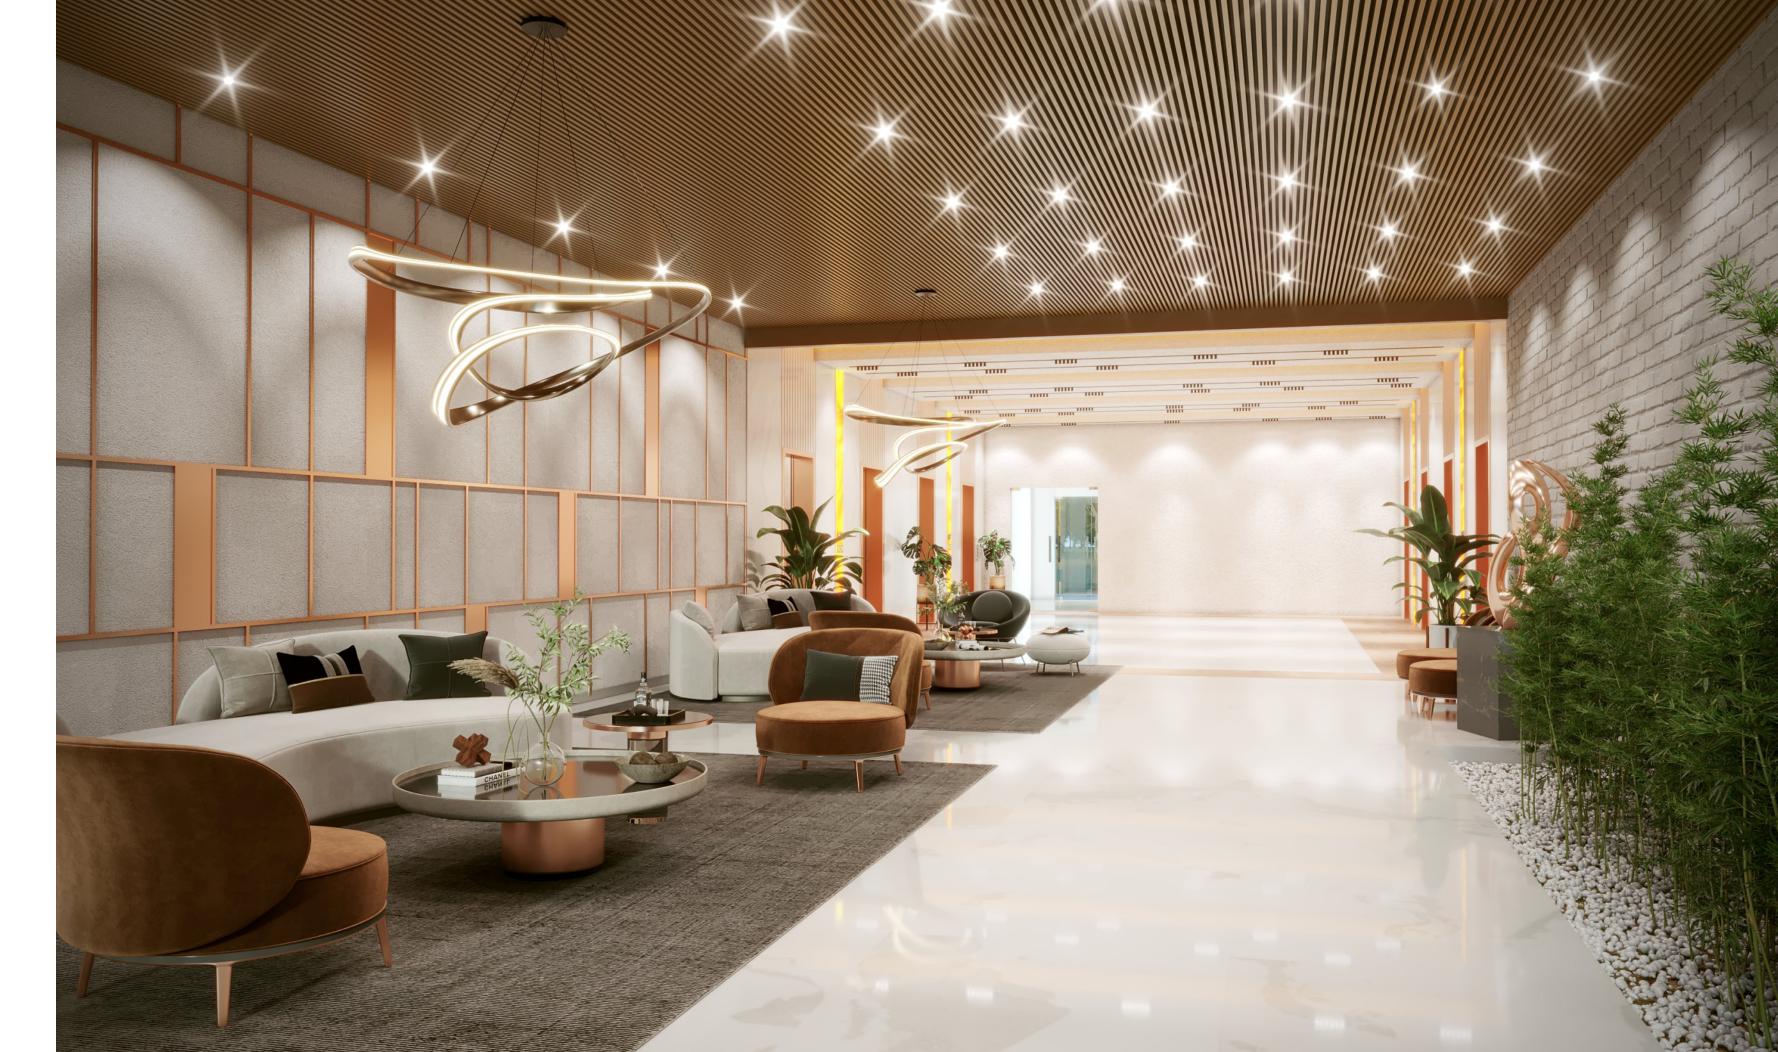

# A RECEPTION THAT IS WARM AND WELL COMING

An entrance metaphorically is a gateway to infinite possibilities and the moment you enter the palatial lobby of Fairmount Downtown, you will feel a sense of purpose and grandeur enveloping you, setting the perfect tone for an exceptional international experience. The arrangement too is nothing short of inviting, with its open and spacious layout, welcoming visitors with large open spaces and plush landscaping. As you step inside, you can't help but feel a connection with the outdoors and the architectural magnificence that is blended perfectly with the beauty of the natural world. At Fairmounnt, we've made sure that we provide you with the best of both the worlds...nature and structural brilliance.

Beyond the walls, bright lights and high ceilings, world changing decisions and business dealings are being made and unmade. But all that high pressure work will never be seen or heard. The reception area at Fairmount Downtown with eleven high powered super-fast lifts, stands as a gateway, bridging the outer facade and the enigmatic core where these impactful endeavors transpire. It embodies a realm of subtle grandeur, where first impressions are curated and an air of hospitality prevails. Here, soft whispers of professional exchanges blend with the gentle rustling of leaves outside, encapsulating an atmosphere of sophistication and promise.

# MAKING SICCESS A STATEMENT

Fairmount Downtown exudes a sense of awe and admiration. The tastefully white imbued interiors and plush seating at the lobby at Fairmount Downtown inspires calm and composure. The interplay of color and texture, combined with the meticulous attention to detail, transforms the lobby into a sanctuary of elegance, evoking a feeling of serenity that resonates deeply with anyone who graces its threshold.