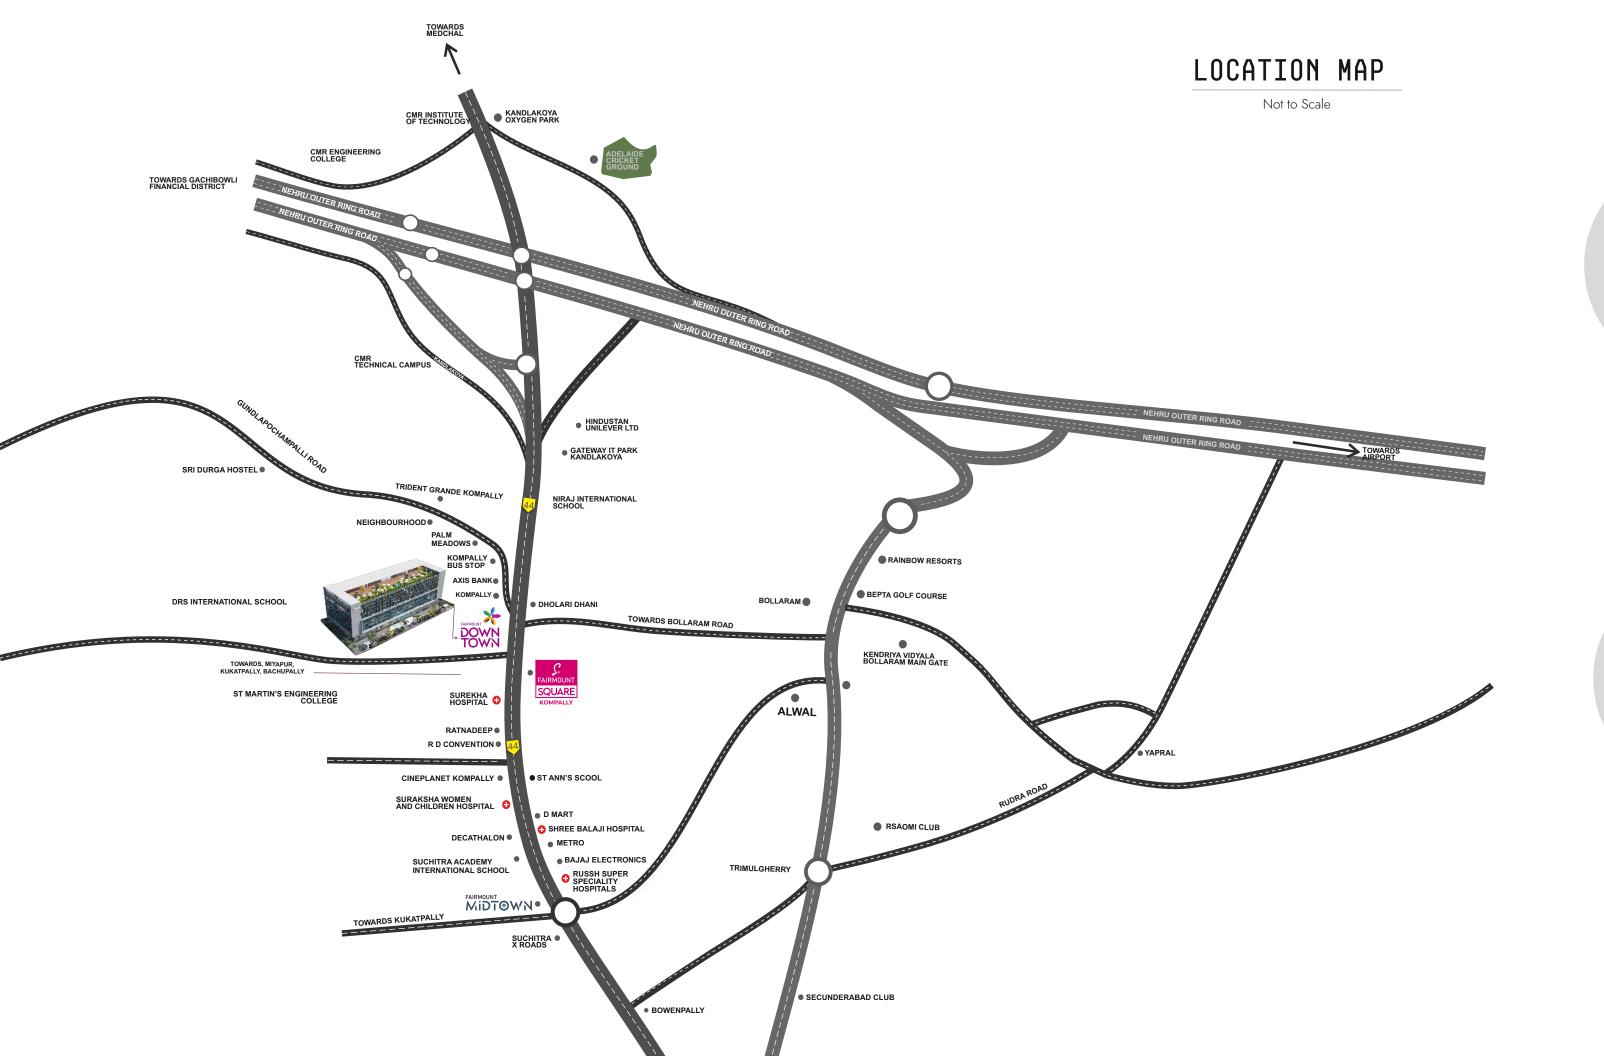

WIDE ROADS AND INTERCONNECTED TO KANDLAKOYA,KAZIGUDA AND BOLARUM, Medchal.

RGIA AIRPORT

ASHRITHA HOSPITAL