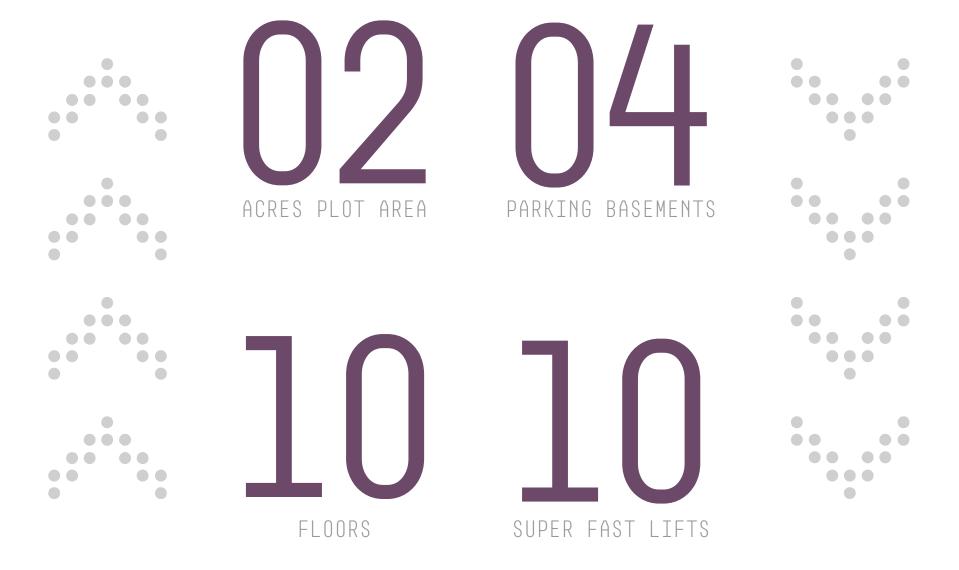

PARKING BASEMENTS

The second of th

FEET CEILING HEIGHT OFFICE SPACES TEET CEILING HEIGHT RETAIL SPACES

FEET CEILING HEIGH OF LOBBY

METERS TOWER HEIGHT

| F9 | OFFICE  |
|----|---------|
| F8 | OFFICE  |
| F7 | OFFICE  |
| F6 | OFFICE  |
| F5 | OFFICE  |
| F4 | OFFICE  |
| F3 | OFFICE  |
| F2 | OFFICE  |
| Fl | RETAIL  |
| G  | RETAIL  |
| Bl | PARKING |
| В2 | PARKING |
| В3 | PARKING |
| B4 | PARKING |

3, 09, 543 sq.ft of GRADE-A OFFICE SPACE

66,874 sq.ft of high ceiling retail space