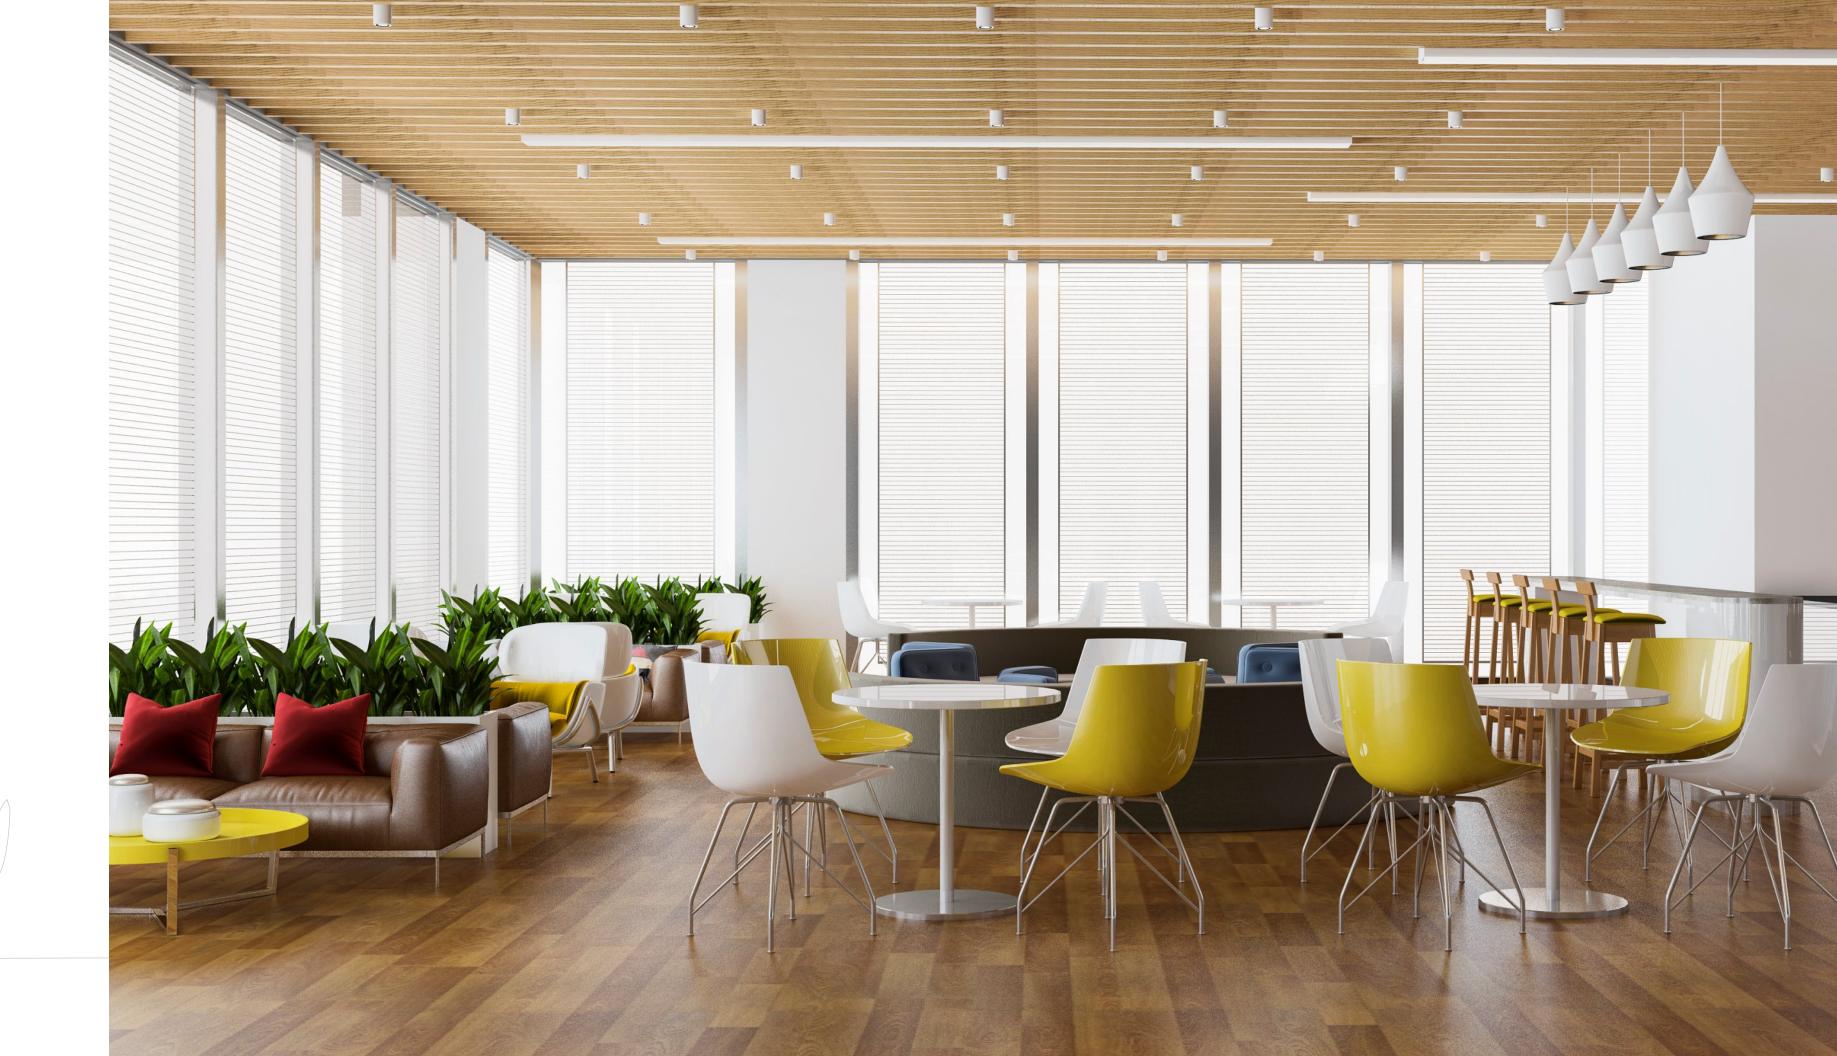

# GRAND LEISURE & CULINARY ENTIONS

It's not all about just work and high profile business meetings at Fairmount Downtown. There is also a lovely corner space that caters to hunger pangs and coffee breaks. The cafeteria at Fairmount Downtown is a microcosm of the building's philosophy – it's a space that acknowledges the need for balance in the midst of ambition. It embraces the concept that moments of respite and culinary indulgence are essential components of a productive and fulfilling work environment. Within these walls, business discussions harmonize with the clinking of cups, and the art of nourishment intertwines with the art of collaboration.

# THE WAYS OF WELL

Fairmount Downtown successfully manage to create workspaces that encourage creativity and innovation. The presence of ventilation and enhanced natural light enables a positive working environment. Wide walls and 11.7 ft. ceilings ensure that there is ample space for each workstation. Giving special emphasis to the modern day professionals, Fairmount Downtown has created a working environment that fosters collaboration and interconnection. The vibrant ambience of each unit encourages positive vibes and friendly interactions between colleagues and office members. Fairmount Downtown will surely become the hub of great thinking minds and futuristic business houses.