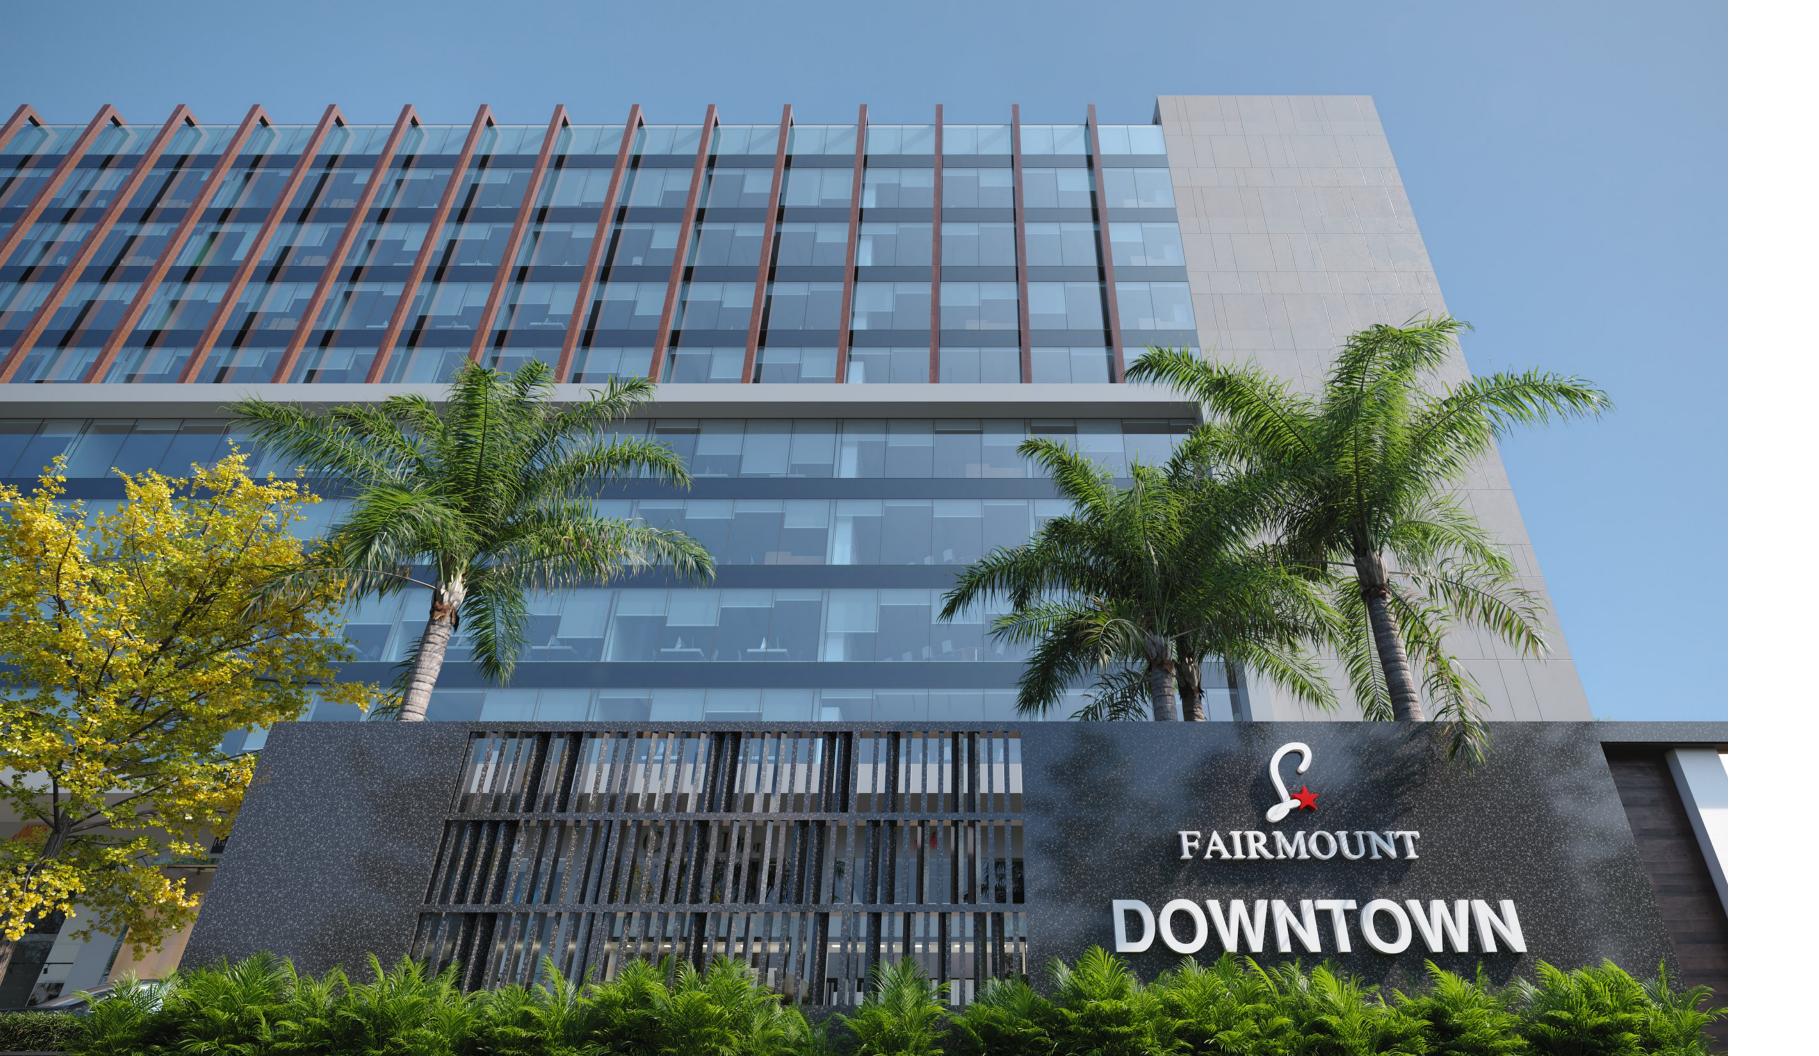

# INFRASTRUCTURE INSPIRATION

Fairmount Downtown building owns a towering personality. Fairmount Downtown's glass façade and neat lines stand as an enduring symbol of progress and possibility. Its glass façade not only mirrors the exterior world but also invites the world inside, embodying a spirit of inclusivity and advancement that defines the essence of modern business.

## ENTRYWAYS ENTRYWAYS

The entrance area of Fairmount Downtown isn't just a point of entry, it's a portal to the world of enterprising enthusiasm. Fairmount Downtown encapsulates the spirit of those who step through its doors – the relentless pursuit of progress, the tenacity to dream, and the unwavering passion to turn visions into reality. This space isn't just a physical environment; it's a living embodiment of the entrepreneurial journey, inviting all who enter to embrace the boundless potential that lies ahead.