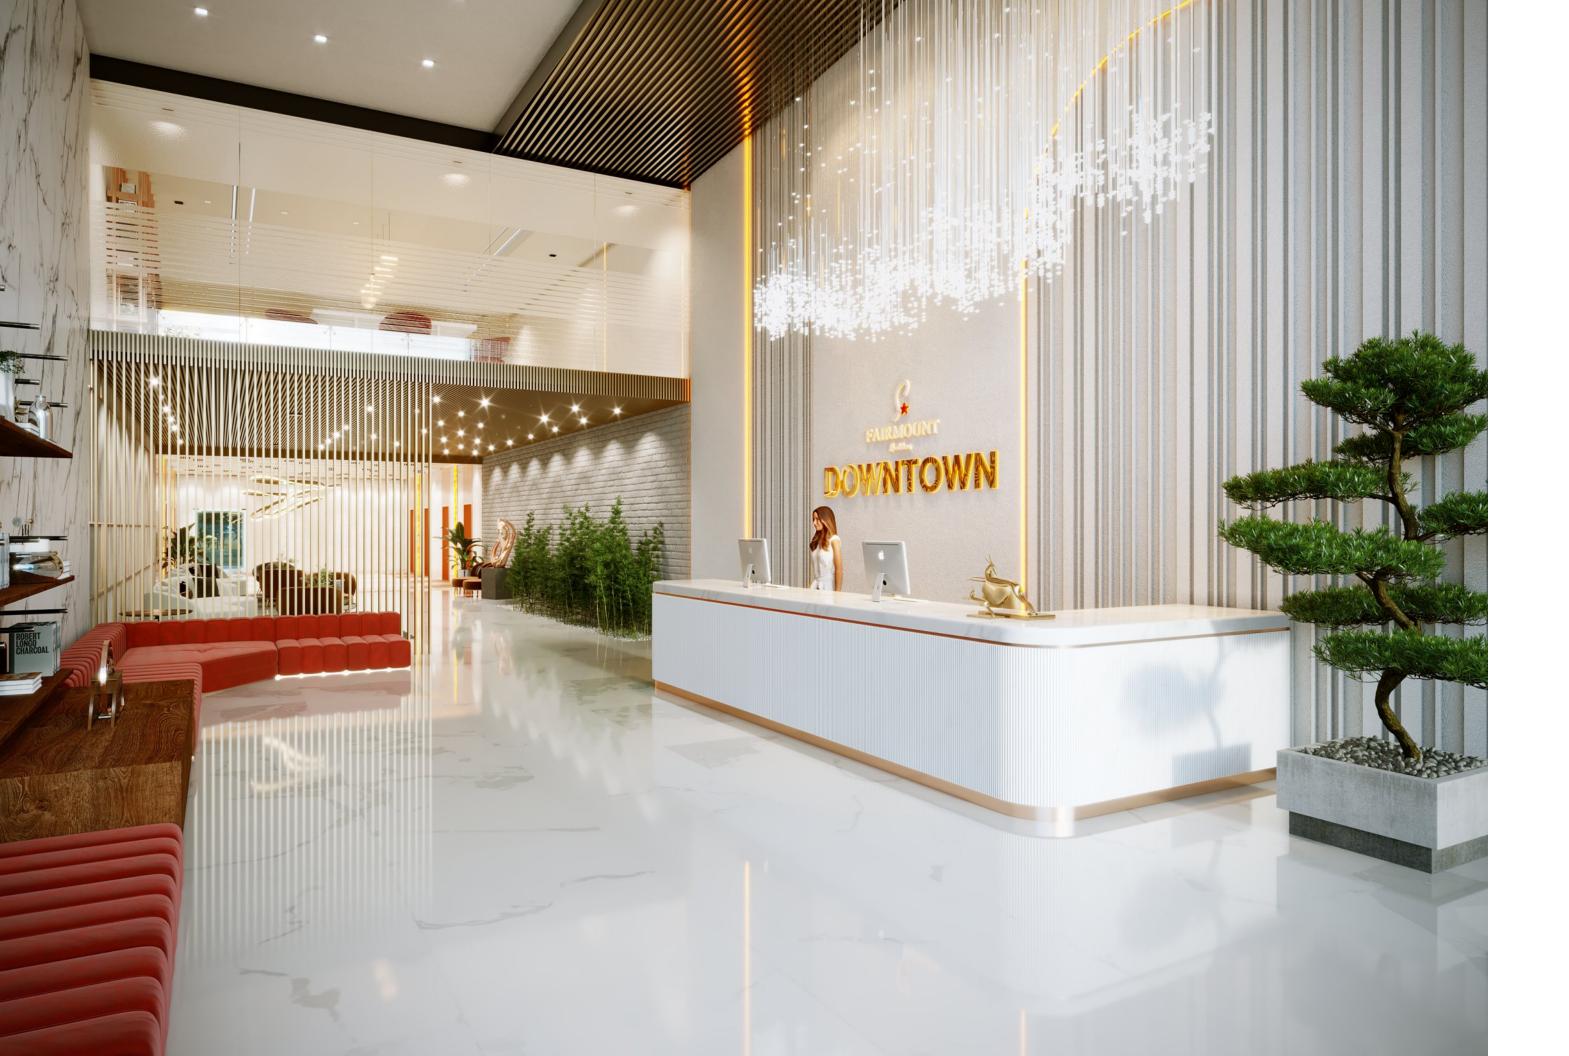

# A RECEPTION THAT IS WARM AND WELL COMING

An entrance metaphorically is a gateway to infinite possibilities and the moment you enter the palatial lobby of Fairmount Downtown, you will feel a sense of purpose and grandeur enveloping you, setting the perfect tone for an exceptional international experience. The arrangement too is nothing short of inviting, with its open and spacious layout, welcoming visitors with large open spaces and plush landscaping. As you step inside, you can't help but feel a connection with the outdoors and the architectural magnificence that is blended perfectly with the beauty of the natural world. At Fairmounnt, we've made sure that we provide you with the best of both the worlds...nature and structural brilliance.

Beyond the walls, bright lights and high ceilings, world changing decisions and business dealings are being made and unmade. But all that high pressure work will never be seen or heard. The reception area at Fairmount Downtown with eleven high powered super-fast lifts, stands as a gateway, bridging the outer facade and the enigmatic core where these impactful endeavors transpire. It embodies a realm of subtle grandeur, where first impressions are curated and an air of hospitality prevails. Here, soft whispers of professional exchanges blend with the gentle rustling of leaves outside, encapsulating an atmosphere of sophistication and promise.

# MAKING SICCESS A STATEMENT

Fairmount Downtown exudes a sense of awe and admiration. The tastefully white imbued interiors and plush seating at the lobby at Fairmount Downtown inspires calm and composure. The interplay of color and texture, combined with the meticulous attention to detail, transforms the lobby into a sanctuary of elegance, evoking a feeling of serenity that resonates deeply with anyone who graces its threshold.